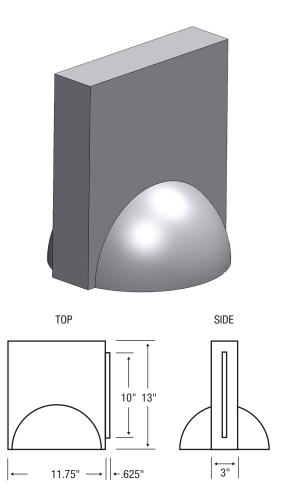

Mounting: "Quick Mount" plate for easy mounting over standard J-box.

Lens: 1/8" thick clear glass lens.

**Driver:** Constant current and Universal input voltage 120-277V, 50-60Hz line voltage frequency. Operating temperature -20°C to 40°C, Power Factor  $\geq .90$ .