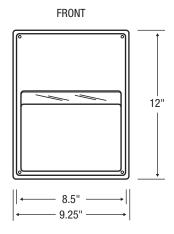

## **SPECIFICATIONS**

**Housing:** Heavy-duty construction of corrosion resistant die cast aluminum. Faceplate shall be secured using stainless steel hardware. Housing provided with 1/2" conduit opening. Suitable for concrete pour.

**Gasket:** Closed cell silicone foam gasket. Seals out moisture, dust, and insects for weather-tight operation.

Mounting: Recessed wall.

Lens: 1/8" thick, diffused glass lens or UV stabilized polycarbonate lens.