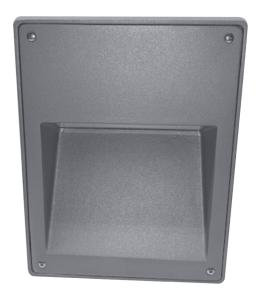

## **SPECIFICATIONS**

**Housing:** Heavy-duty construction of corrosion resistant die cast aluminum. Faceplate shall be secured using stainless steel hardware. Housing provided with 1/2" conduit opening. Suitable for concrete pour.

**Gasket:** Closed cell silicone foam gasket. Seals out moisture, dust, and insects for weather-tight operation.

Mounting: Recessed wall.

Lens: 1/8" thick, diffused glass lens or UV stabilized polycarbonate lens.