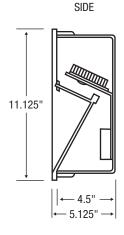

## **SPECIFICATIONS**

**Housing:** Heavy-duty construction of corrosion resistant die cast aluminum. Faceplate shall be secured using stainless steel hardware. Housing provided with 1/2" conduit opening. Suitable for concrete pour.

**Gasket:** Closed cell silicone foam gasket. Seals out moisture, dust, and insects for weather-tight operation.

Mounting: Recessed wall.

Lens: 1/8" thick, diffused glass lens or UV stabilized polycarbonate lens.