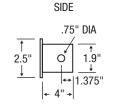

Mounting: Recessed wall.

Lens: Sealed UV stabilized white polycarbonate lens.

Frame: Stainless steel with set screws on sides, no visible front fasteners.

**Driver:** Solid state electronic constant current. Input voltage 120 or 277V under 6 LED. UNV voltage over 6 LED. Operating temperature -20°C to 40°C, Power Factor  $\geq$  .90.