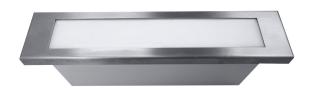

Mounting: Recessed wall.

Lens: Sealed UV stabilized white polycarbonate lens.

Frame: Stainless steel with set screws on sides, no visible front fasteners.

**Driver:** Solid state electronic constant current. Input voltage 120 or 277V under 6 LED. UNV voltage over 6 LED. Operating temperature -20°C to 40°C, Power Factor  $\geq$  .90.

**LED:** Specify amber (A), blue (B), green (G), red (R), or 3000 (30K), 3500 (35K), 4000 (40K), and 5000K (50K). 40K Standard.

**Lumens: 300.** 

**Finish/Colors:** Zinc based primer with polyester powder coat finish in Matte Black (MB), Matte White (MW), Matte Bronze (BZ), Silver Gray (SG), or a custom color (CC).