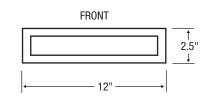

Mounting: Recessed wall.

Lens: Sealed UV stabilized white polycarbonate lens.

Frame: Stainless steel with set screws on sides, no visible front fasteners.

**Driver:** Solid state electronic constant current. Input voltage 120 or 277V under 6 LED. UNV voltage over 6 LED. Operating temperature -20°C to 40°C, Power Factor  $\geq$  .90.