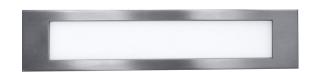

Mounting: Recessed wall.

Lens: Sealed UV stabilized white polycarbonate lens.

Frame: Stainless steel with set screws on sides, no visible front fasteners.

**Driver:** Solid state electronic constant current. Input voltage 120 or 277V under 6 LED. UNV voltage over 6 LED. Operating temperature -20°C to 40°C, Power Factor  $\geq$  .90.

**LED:** Specify amber (A), blue (B), green (G), red (R), or 3000 (30K), 3500 (35K), 4000 (40K), and 5000K (50K). 40K Standard.

**Lumens: 300.** 

**Finish/Colors:** Zinc based primer with polyester powder coat finish in Matte Black (MB), Matte White (MW), Matte Bronze (BZ), Silver Gray (SG), or a custom color (CC).