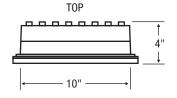

Mounting: Recessed wall.

Lens: Sealed UV stabilized white polycarbonate lens.

Frame: Stainless steel with set screws on sides, no visible front fasteners.

**Driver:** Solid state electronic constant current. Input voltage 120 or 277V under 6 LED. UNV voltage over 6 LED. Operating temperature -20°C to 40°C, Power Factor  $\geq$  .90.