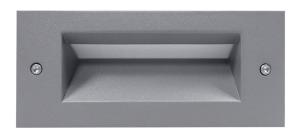

## LED Mini Architectural Steplight

Type:

Catalog Number:

Project/Location:

Approved By:

**Housing:** Heavy-duty construction of corrosion resistant die cast aluminum. Stainless steel hardware. Housing provided with 1/2" conduit opening. Suitable for concrete pour.

**Gasket:** Closed cell silicone foam gasket. Seals out moisture, dust, and insects for weather-tight operation.

Mounting: Recessed wall.

**Lens:** 1/8" thick tempered diffused glass or impact resistant UV stabilized polycarbonate lens.