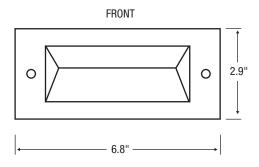

## LED Mini Architectural Steplight

Type:

Catalog Number:

Project/Location:

Approved By:

**Housing:** Heavy-duty construction of corrosion resistant die cast aluminum. Stainless steel hardware. Housing provided with 1/2" conduit opening. Suitable for concrete pour.

**Gasket:** Closed cell silicone foam gasket. Seals out moisture, dust, and insects for weather-tight operation.

Mounting: Recessed wall.

**Lens:** 1/8" thick tempered diffused glass or impact resistant UV stabilized polycarbonate lens.