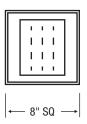

## 1800-CM-SQ8 Series

## LED Architectural Ceiling Mount

Type:

Catalog Number:

Project/Location:

Approved By:

**Housing:** Heavy-duty construction of corrosion resistant extruded aluminum. Stainless steel hardware.

Lens: Impact resistant 2447 acrylic.

Mounting: Surface over standard J-box.

Module: Sealed with heat sink.

**Driver:** Constant current and Universal input voltage 120-277V, 50-60Hz line voltage frequency. Operating temperature -20°C to 40°C, Power Factor  $\geq$  .90.

**LED:** Specify 3000 (30K), 3500 (35K), 4000 (40K), and 5000K (50K). 40K Standard.

**Lumens:** 1500.

**Finish/Colors:** Zinc based primer with polyester powder coat finish in Matte Black (MB), Matte White (MW), Matte Bronze (BZ), Silver Gray (SG), or a custom color (CC).

Testing: LM79, LM80, ETL.

Down Light, Surface or Pendant Mounts available in various sizes. See options page for additional information or consult factory.

| Series      | Source | Wattage/Max |
|-------------|--------|-------------|
| 1800-CM-SQ8 | LED    | 25W         |