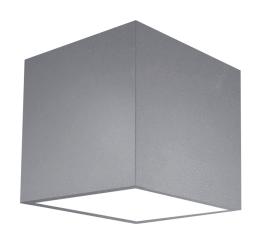

## LED Architectural Ceiling Mount

Type:

Catalog Number:

Project/Location:

Approved By:

**Housing:** Heavy-duty construction of corrosion resistant extruded aluminum. Stainless steel hardware.

Lens: Impact resistant 2447 acrylic.

Mounting: Surface over standard J-box.

Module: Sealed with heat sink.

**Driver:** Constant current and Universal input voltage 120-277V, 50-60Hz line voltage frequency. Operating temperature -20°C to 40°C, Power Factor  $\geq$  .90.

**LED:** Specify 3000 (30K), 3500 (35K), 4000 (40K), and 5000K (50K). 40K Standard.

**Lumens:** 1500.

**Finish/Colors:** Zinc based primer with polyester powder coat finish in Matte Black (MB), Matte White (MW), Matte Bronze (BZ), Silver Gray (SG), or a custom color (CC).