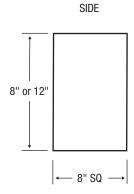

Testing: LM79, LM80, ETL.

Down Light, Surface or Pendant Mounts available in various sizes. See options page for additional information or consult factory.

| Series      | Source | Wattage/Max |
|-------------|--------|-------------|
| 1800-CM-SQ8 | LED    | 25W         |