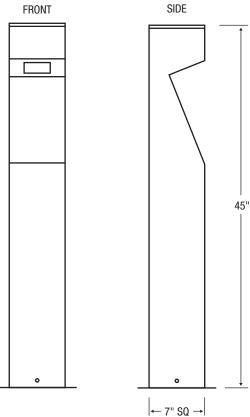

Mounting: Secures with 3/8"x6" galvanized anchor bolts.

Lens: 1/8" thick UV stabilized polycarbonate lens.

**Driver:** Constant current and Universal input voltage 120-277V, 50-60Hz line voltage frequency. Operating temperature -20°C to 40°C, Power Factor  $\geq .90$ .