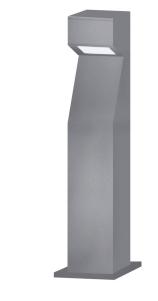

## **BRF-7SQ Series**

## **LED Bollard**

Type:

Catalog Number:

Project/Location:

Approved By:

## **SPECIFICATIONS**

**Housing:** Heavy-duty construction of corrosion resistant extruded aluminum. Stainless steel hardware.

**Gasket:** Closed cell silicone foam gasket. Seals out moisture, dust, and insects for weather-tight operation.

Mounting: Secures with 3/8"x6" galvanized anchor bolts.

Lens: 1/8" thick UV stabilized polycarbonate lens.

**Driver:** Constant current and Universal input voltage 120-277V, 50-60Hz line voltage frequency. Operating temperature -20°C to 40°C, Power Factor  $\geq .90$ .

**LED:** Specify amber (A), blue (B), green (G), red (R), or 3000 (30K), 3500 (35K), 4000 (40K), and 5000K (50K). 40K Standard.

**Lumens: 1550.** 

**Finish/Colors:** Zinc based primer with polyester powder coat finish in Matte Black (MB), Matte White (MW), Matte Bronze (BZ), Silver Gray (SG), or a custom color (CC).