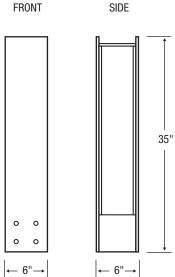

Mounting: Secures with 3/8"x6" galvanized anchor bolts.

Lens: 1/8" thick UV stabilized 2447 white acrylic lens.

**Driver:** Constant current and Universal input voltage 120-277V, 50-60Hz line voltage frequency. Operating temperature -20°C to 40°C, Power Factor  $\geq .90$ .