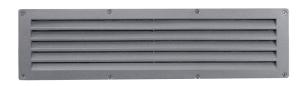

## **SPECIFICATIONS**

**Housing:** Heavy-duty construction of corrosion resistant die cast aluminum. Stainless steel hardware. Housing provided with 1/2" conduit opening. Suitable for concrete pour.

**Gasket:** Closed cell silicone foam gasket. Seals out moisture, dust, and insects for weather-tight operation.

Mounting: Recessed wall.

**Lens:** 1/8" thick tempered diffused glass lens or impact resistant UV stabilized polycarbonate.

**Driver:** Constant current and Universal input voltage 120-277V, 50-60Hz line voltage frequency. Operating temperature -20°C to 40°C, Power Factor  $\geq .90$ .

**LED:** Specify amber (A), blue (B), green (G), red (R), or 3000 (30K), 3500 (35K), 4000 (40K), and 5000K (50K). 40K Standard.

**Lumens:** 750.

**Finish/Colors:** Zinc based primer with polyester powder coat finish in Matte Black (MB), Matte White (MW), Matte Bronze (BZ), Silver Gray (SG), or a custom color (CC).