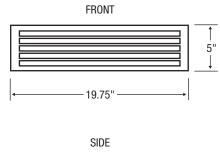

Mounting: Recessed wall.

**Lens:** 1/8" thick tempered diffused glass lens or impact resistant UV stabilized polycarbonate.

**Driver:** Constant current and Universal input voltage 120-277V, 50-60Hz line voltage frequency. Operating temperature -20°C to 40°C, Power Factor  $\geq .90$ .