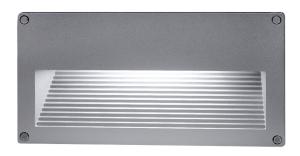

## LED Architectural Steplight

Type:

Catalog Number:

Project/Location:

Approved By:

**Housing:** Heavy-duty construction of corrosion resistant die cast aluminum. Stainless steel hardware. Housing provided with 1/2" conduit opening. Suitable for concrete pour.

**Gasket:** Closed cell silicone foam gasket. Seals out moisture, dust, and insects for weather-tight operation.

Mounting: Recessed wall.

Lens: 1/8" thick UV stabilized polycarbonate lens.

**Driver:** Solid state electronic constant current. Input voltage 120 or 277V under 6 LED. UNV voltage over 6 LED. Operating temperature -20°C to 40°C, Power Factor  $\geq$  .90.