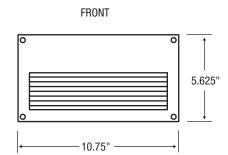

## LED Architectural Steplight

Type:

Catalog Number:

Project/Location:

Approved By:

**Housing:** Heavy-duty construction of corrosion resistant die cast aluminum. Stainless steel hardware. Housing provided with 1/2" conduit opening. Suitable for concrete pour.

**Gasket:** Closed cell silicone foam gasket. Seals out moisture, dust, and insects for weather-tight operation.

Mounting: Recessed wall.

Lens: 1/8" thick UV stabilized polycarbonate lens.

**Driver:** Solid state electronic constant current. Input voltage 120 or 277V under 6 LED. UNV voltage over 6 LED. Operating temperature -20°C to 40°C, Power Factor  $\geq$  .90.