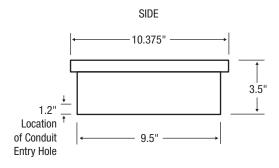

## LED Architectural Steplight

Type:

Catalog Number:

Project/Location:

Approved By:

**Housing:** Heavy-duty construction of corrosion resistant die cast aluminum. Stainless steel hardware. Housing provided with 1/2" conduit opening. Suitable for concrete pour.