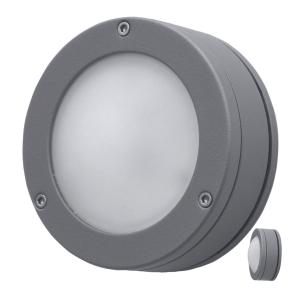

## **SPECIFICATIONS**

**Housing:** Heavy-duty construction of corrosion resistant cast aluminum. Stainless steel hardware.

**Gasket:** Closed cell silicone foam gasket. Seals out moisture, dust, and insects for weather-tight operation.

Mounting: Surface wall or ceiling over standard J-box.

Lens: 1/8" thick UV stabilized acrylic lens.

**Driver:** Solid state electronic constant current. Input voltage 120 Volt only. Operating temperature  $-20^{\circ}$ C to  $40^{\circ}$ C, Power Factor  $\geq .90$ .

**LED:** Specify amber (A), blue (B), green (G), red (R), or 3000 (30K), 3500 (35K), 4000 (40K), and 5000K (50K). 40K Standard.

**Lumens: 210.** 

**Finish/Colors:** Zinc based primer with polyester powder coat finish in Matte Black (MB), Matte White (MW), Matte Bronze (BZ), Silver Gray (SG), or a custom color (CC).