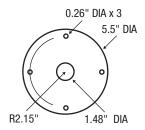

Mounting: Surface wall or ceiling over standard J-box.

Lens: 1/8" thick UV stabilized acrylic lens.

**Driver:** Solid state electronic constant current. Input voltage 120 Volt only. Operating temperature  $-20^{\circ}$ C to  $40^{\circ}$ C, Power Factor  $\geq .90$ .

## **ORDERING EXAMPLE**

1300 - 12WLED - 40K - 120 - MB

5.5"