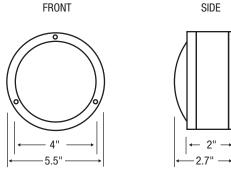

Mounting: Surface wall or ceiling over standard J-box.

Lens: 1/8" thick UV stabilized acrylic lens.

**Driver:** Solid state electronic constant current. Input voltage 120 Volt only. Operating temperature  $-20^{\circ}$ C to  $40^{\circ}$ C, Power Factor  $\geq .90$ .

## **ORDERING EXAMPLE**

1300 - 12WLED - 40K - 120 - MB

5.5"