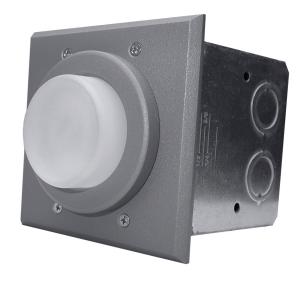

## **SPECIFICATIONS**

**Housing:** Heavy-duty construction of corrosion resistant formed steel. Stainless steel hardware.

Face Plate: Aluminum.

Gasket: Closed cell silicone foam gasket. Seals out moisture, dust, and

insects for weather-tight operation.

Mounting: Recessed wall.

Lens: Diffused acrylic lens.

Driver: Solid state electronic constant current. Input voltage 120V or 277V.

LED: Specify amber (A), blue (B), green (G), red (R), or 3000 (30K),

3500 (35K), 4000 (40K), and 5000K (50K). 40K Standard.

**Lumens:** 100.

**Finish/Colors:** Zinc based primer with polyester powder coat finish in Matte Black (MB), Matte White (MW), Matte Bronze (BZ), Silver Gray (SG),

or a custom color (CC). SG standard.

**Testing:** LM79, LM80, ETL. Suitable for damp locations.

See options page for additional information or consult factory.

| Series | Source | Wattage/Max |
|--------|--------|-------------|
| FE-1   | LED    | 1W          |