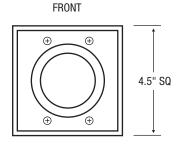

## **SPECIFICATIONS**

**Housing:** Heavy-duty construction of corrosion resistant formed steel. Stainless steel hardware.

Face Plate: Aluminum.

Gasket: Closed cell silicone foam gasket. Seals out moisture, dust, and

insects for weather-tight operation.

Mounting: Recessed wall.

Lens: Diffused acrylic lens.

Driver: Solid state electronic constant current. Input voltage 120V or 277V.

LED: Specify amber (A), blue (B), green (G), red (R), or 3000 (30K),