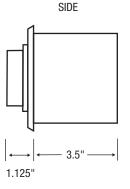

## **SPECIFICATIONS**

**Housing:** Heavy-duty construction of corrosion resistant formed steel. Stainless steel hardware.

Face Plate: Aluminum.

Gasket: Closed cell silicone foam gasket. Seals out moisture, dust, and

insects for weather-tight operation.

Mounting: Recessed wall.

Lens: Diffused acrylic lens.

Driver: Solid state electronic constant current. Input voltage 120V or 277V.

LED: Specify amber (A), blue (B), green (G), red (R), or 3000 (30K),