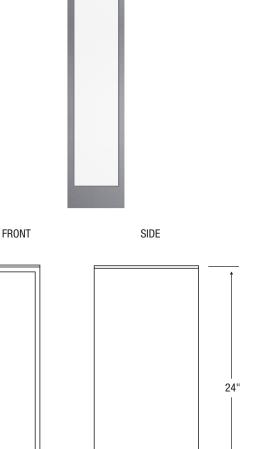

## **BRR-24 Series**

Mounting: Secures with 3/8"x6" galvanized anchor bolts.

Lens: 1/8" thick, UV stabilized 2447 white acrylic.

**Driver:** Constant current and Universal input voltage 120-277V, 50-60Hz line voltage frequency. Operating temperature -20°C and Power Factor  $\geq .90$ .

Testing: LM79, LM80, TM21, ETL.

Conforms to UL Standard 1598. Suitable for wet locations.

See options page for additional information or consult factory.

SeriesSourceWattage/MaxBRR-24LED18W